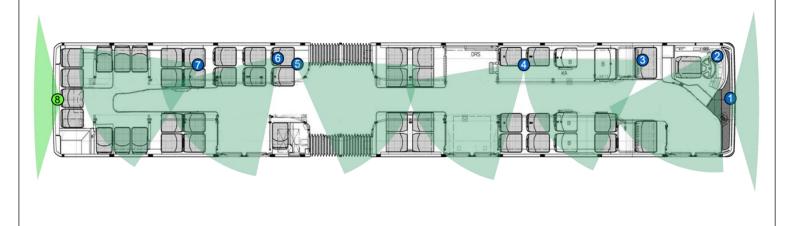

## Solution description.

The solution 18-8-3R-RI-FACC based on a 8 channel recorder with a 7" Quad monitor.

The 6 cabin cameras is monitoring the cabin area and is a nearly full monitoring of the passenger area in the bus.

Driver monitor can be set to show the 6 recorded cameras in a live show.

The two recorded door cameras will be shown on the monitor in split screen at door open.

The Front camera is recorded at all times and not shown on the monitor.

As standard in this solution, the rear view camera is an inside mount model and can be recorded.

The rear view camera can be changed to an outside mount model depending on bus model.

## **Function description.**

Monitor turned off or show live show while driving.

Cabin Camera 1-2-3-4-5-6-7 will be recorded.

Door Camera 4-6 will be shown at doors open on split screen.

Rear View Camera 8 displayed on full screen by Reversing.